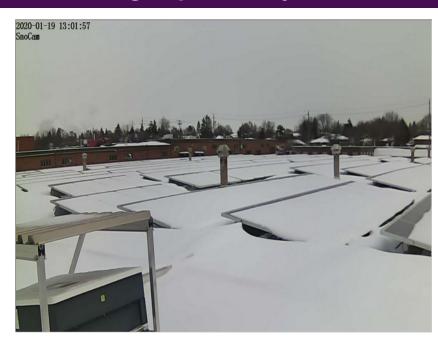

## A new era of SolarVu is here! Sign up for early access

Tired of checking your panels to see if snow is covering them. These long winters can be harsh on your PV site. Want to make sure the snow from your panels has been removed properly? **SnoCam** is there to help you!

## Install a SnoCam<sup>™</sup> - Pictures Tell the Story

- ✓ Live site photos, 1-4 cameras
- ✓ Lifetime daily photo storage
- ✓ View photos by day or full month
- ✓ 2 weeks of 24/7 video for live events
- ✓ Check how weather is impacting output
- ✓ Site conditions shown at time of photo